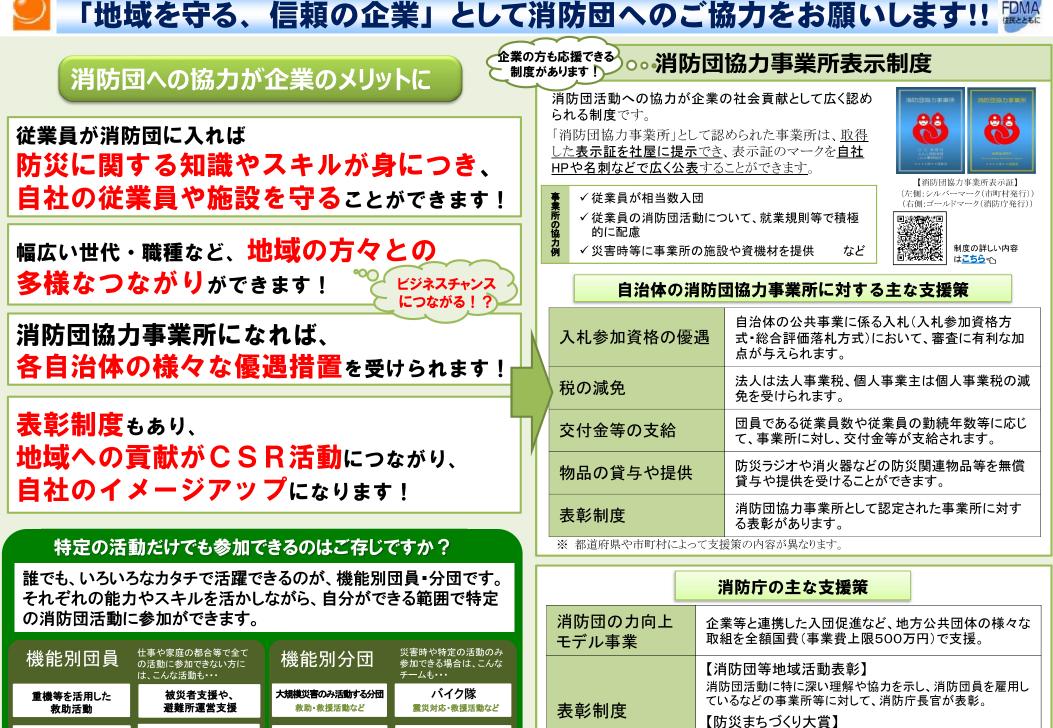

# 事業所のみなさまへ

# 消防団の活動に ご理解とご協力をお願いします。

消防団員の減少が続いており、地域の消防防災力の低下が懸念されています。 現在、消防団員の約7割がサラリーマンとしてご活躍されており、消防団員 を確保するためには、企業の皆様のご理解・ご協力が不可欠です。 是非とも、企業の皆様の消防団活動へのご支援をお願いします。